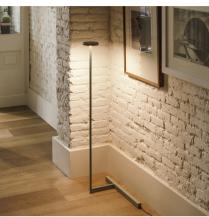

## 5955

Design By Ichiro Iwasaki

The Flat floor lamp offers multiple functionality; material and light are integrated in a single body. The Flat collection contains various planes of light that rise up to become self-illuminating supports.

#### **General Lighting**

Lamp that emits an upward or backward beam that is reflected by the ceiling or wall.