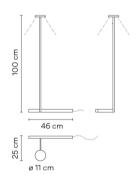

# Model Sheet

37 Terra Red NCS S 4040-Y70R Black

11

NCS S 8500N 47 Green L1

NCS S 4005-G80Y

LED temperature

2700 K

Dimming

Push

Instalation type

Surface Canopy

Materials

Body: Steel Base: Steel Head: Aluminium Reflector: Aluminum

Light source

1 x LED PLATE 7W 400mA

LED