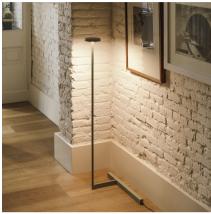

## 5955

Design By Ichiro Iwasaki

The Flat floor lamp offers multiple functionality; material and light are integrated in a single body. The Flat collection contains various planes of light that rise up to become self-illuminating supports.

#### **General Lighting**

Lamp that emits an upward or backward beam that is reflected by the ceiling or wall.